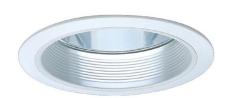

# 6" Reflector with Metal Baffle Trim

## **Features**

- Reflector with Baffle for Snap-In Socket, Airtight.
- Lamp: 75W MAX PAR30, 100W MAX A19.
- O.D.: 7 1/4"

#### **Construction:**

- Meticulously manufactured trim with a powder coated or anodized finish.
- Baffle helps reduce glare.

Installation: Clips securely mount trim into the housing and keeps ring flush with ceiling.