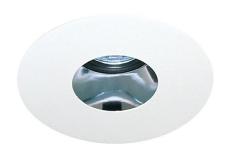

## **Options**

Clear w/White Trim

All White

#### **Product Numbers**

| Item    | Finish                |
|---------|-----------------------|
| EL2521W | All White             |
| EL2521C | Clear with White Trim |