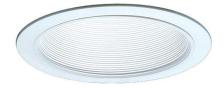

## **6" Phenolic Step Baffle Trim**

#### Product Number Builder Example: ELP40W

6" Phenolic Step Baffle Trim

ELP40

Finish

W All White

B Black with White Trim