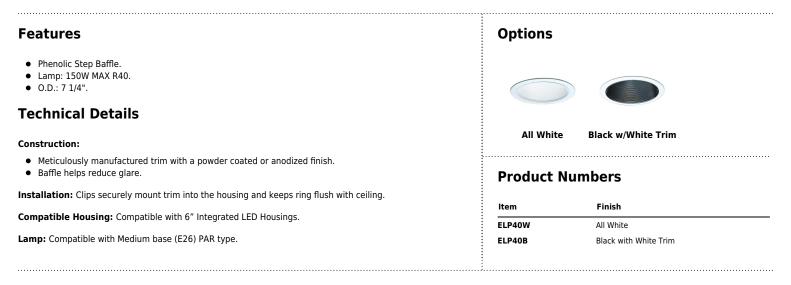

## **6" Phenolic Step Baffle Trim**

#### Product Number Builder Example: ELP40W

6" Phenolic Step Baffle Trim

ELP40

Finish

W All White

B Black with White Trim