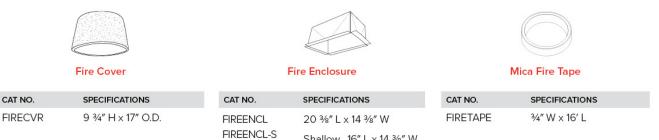

### 6" Accessories

Shallow, 16" L x 14 3/8" W

2042 E. Vernon Ave., Vernon, CA 90058 • Tel (323) 231-2600 Fax (323) 231-3200 • elcolighting.com © ELCO Lighting 2025. All rights reserved • Rev. 05 Feb 2025 • ELCO Lighting reserves the right to make specification and design changes without notice.