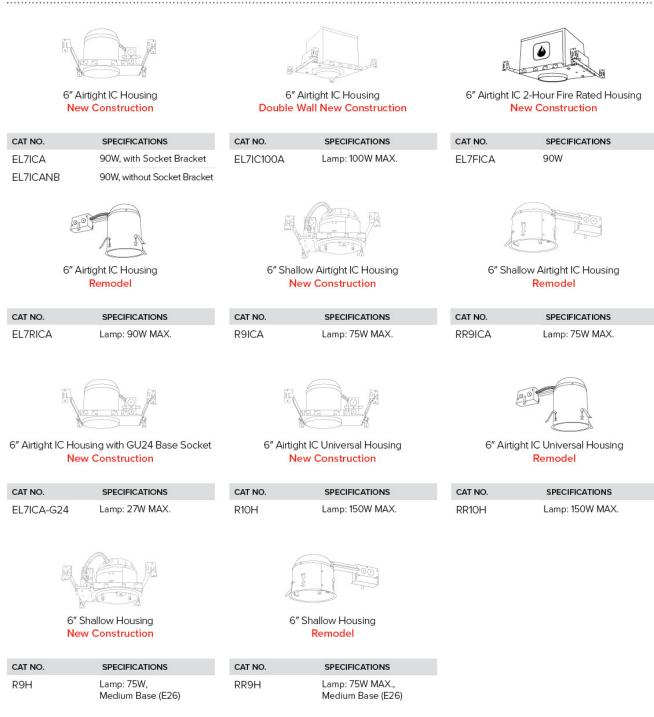

### 6" Line Voltage ICA Housings

# **Compatible** Products

For use with 6" Trims for PAR Lamps

### **Compatible** Products

For use with 6" Trims for PAR Lamps