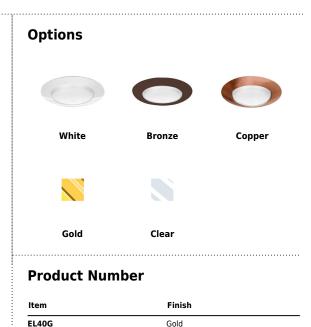

## Product Number Builder Example: EL40BZ

6" Open Trim

Finish

EL40

BZ All Bronze
CP Copper

All White Clear