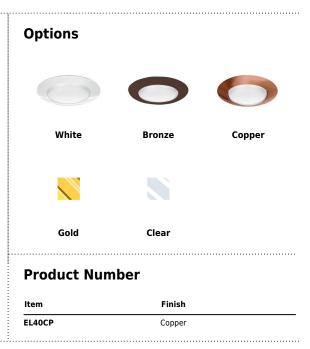

## Product Number Builder Example: EL40BZ

6" Open Trim

Finish

EL40

BZ All Bronze
CP Copper

**C** Clear

All White