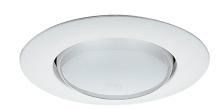

## 6" Open Trim with Coil Springs

## **Features**

- Open Trim.
- Lamp: 150W MAX PAR38 or R40.
- O.D.: 8".

## **Technical Details**

Construction: Meticulously manufactured trim with a powder coated or anodized finish.

Installation: Clips securely mount trim into the housing and keeps ring flush with ceiling.