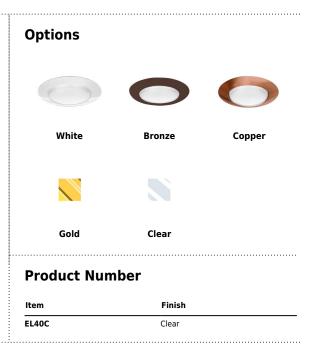

## Product Number Builder Example: EL40BZ

6" Open Trim

EL40

BZ All Bronze
CP Copper
G Gold

All White Clear