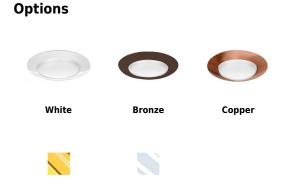

Compatible Housing: Compatible with 6" Integrated Line Voltage Housings.

Lamp: Compatible with Medium base (E26) PAR type.

| Product Numbers |            |  |
|-----------------|------------|--|
| Item            | Finish     |  |
| EL40BZ          | All Bronze |  |
| EL40CP          | Copper     |  |
| EL40G           | Gold       |  |
| EL40W           | All White  |  |
| FI 40C          | Clear      |  |

Clear

All White Clear