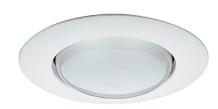

## **6" Open Trim with Coil Springs**

## **Features**

- Open Trim.
- Lamp: 150W MAX PAR38 or R40.
- O.D.: 8".

## **Technical Details**

Construction: Meticulously manufactured trim with a powder coated or anodized finish.

Installation: Clips securely mount trim into the housing and keeps ring flush with ceiling.