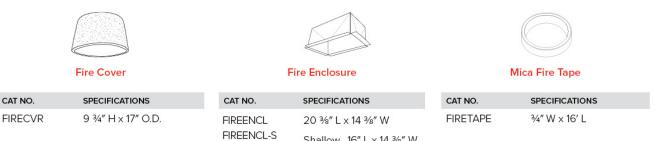

# 6" Accessories

Shallow, 16" L x 14 3/8" W

2042 E. Vernon Ave., Vernon, CA 90058 • Tel (323) 231-2600 Fax (323) 231-3200 • elcolighting.com © ELCO Lighting 2024. All rights reserved • Rev. 01 Apr 2023 • ELCO Lighting reserves the right to make specification and design changes without notice.