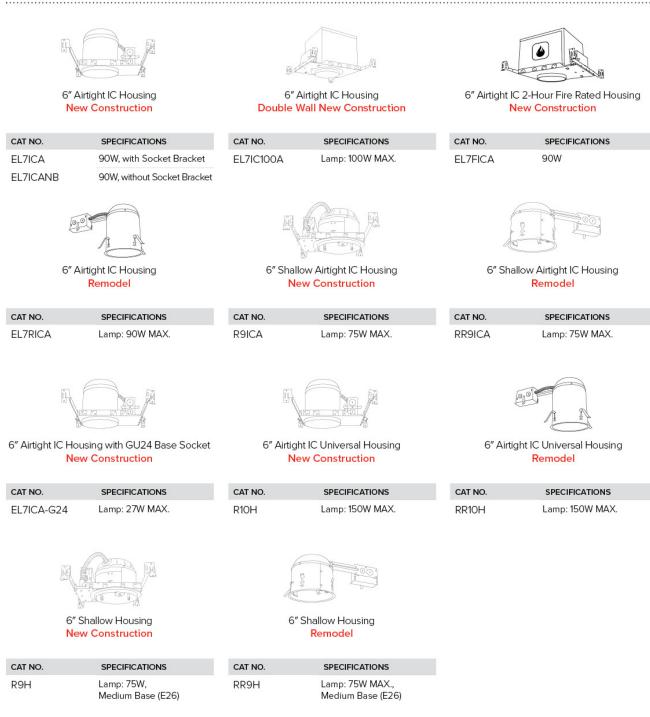

# **Compatible** Products

For use with 6" Trims for PAR Lamps

# 6" Line Voltage ICA Housings