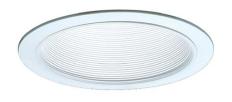

# **6" Metal Stepped Baffle Trim**

### Features

- Metal Baffle.
- Lamp: 150W MAX PAR38 or R40.
- 0.D.: 7 1/4".

### Construction:

- Meticulously manufactured trim with a powder coated or anodized finish.
- Baffle helps reduce glare.

Installation: Clips securely mount trim into the housing and keeps ring flush with ceiling.