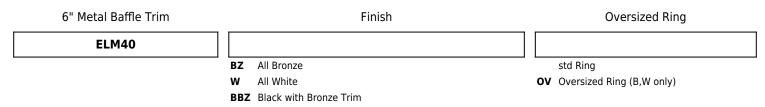

# Options Image: Second system of the system of the

## Product Number Builder Example: ELM40BZ

B Black with White Trim