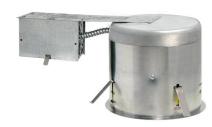

## 6" LED Remodel IC Airtight Housing, Dimmable, 3000K

## **Features**

• Height: 5 1/2" • Opening: 6 1/2" • Housing includes LED module and driver unit. • Single wall construction. • For use in insulated ceilings. • 5 1/2" height allows for use in 2 x 6 construction. • Remodel clips accommodate up to 1 1/4" ceiling thickness. • Advanced heat sink design for best heat dissipation to maintain maximum LED module life. • High CRI (>90), high lumen maintenance. • Housing meets (>90), high lumen maintenance. • Housing meets 24 compliant. • Meets ENERGY STAR requirements. • Lamp: 14.9W CREE COB-chip, 350mA DC • Driver: 120V AC, 0.14A high quality driver Dimmable with most incandescent and electronic dimmers. (Consult Factory) • ELDR76ICA = 3000K, 14.9W LED, 900 lm