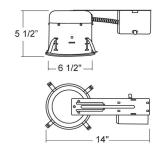

## **Features**

• Height: 5 1/2" • Opening: 6 1/2" • Housing includes LED module and driver unit. • Single wall construction. • For use in insulated ceilings. • 5 1/2" height allows for use in 2 x 6 construction. • Remodel clips accommodate up to 1 1/4" ceiling thickness. • Advanced heat sink design for best heat dissipation to maintain maximum LED module life. • High CRI (>90), high lumen maintenance. • Housing meets (>90), high lumen maintenance. • Housing meets 24 compliant. • Meets ENERGY STAR requirements. • Lamp: 14.9W CREE COB-chip, 350mA DC • Driver: 120V AC, 0.14A high quality driver Dimmable with most incandescent and electronic dimmers. (Consult Factory) • ELDR76ICA = 3000K, 14.9W LED, 900 lm

## **Dimensions**