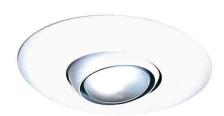

# 6" Eyeball Trim

## **Features**

- Eyeball.
- Lamp: 75W MAX PAR20 or R20.
- I.D.: 3 3/8", O.D.: 7 5/8".

#### Construction:

- Meticulously manufactured trim with a powder coated or anodized finish.
- Integral gimbal ring holds lamp and allows for 35° adjustability.
- Diecast trim for durability and lasting quality.