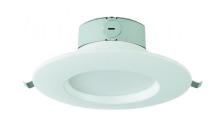

# **6" Easy-Pro Integral Junction Box LED Inserts**

For use with direct contact to insulation

### **Features**

- No housing required
- CRI90+
- ETL Listed
- ENERGY STAR compliant
- Title 24 JA8-2019 Compliant