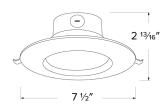

| Project name: |  |
|---------------|--|
| Fixture type: |  |
| Date:         |  |

# **6" Easy-Pro Integral Junction Box LED Inserts**

For use with direct contact to insulation



### **Features**

- No housing required
- CRI90+
- ETL Listed
- ENERGY STAR compliant
- Title 24 JA8-2019 Compliant

# **Specifications**

| Wattage      | 23W       |
|--------------|-----------|
| Lumens       | 1400 lm   |
| Voltage      | 120V      |
| Color Temp.  | 3000K     |
| Dimmable     | Triac/ELV |
| Lamp Type    | LED       |
| CRI          | 90+       |
| Wet Location | Listed    |

## **Dimensions**



# **Product Numbers**

| Item      | Lamp<br>type | Lumens  | ССТ   | Watts | Voltage | Dimming   |  |
|-----------|--------------|---------|-------|-------|---------|-----------|--|
| ELR68530W | LED          | 1400 lm | 3000K | 23W   | 120V    | Triac/ELV |  |