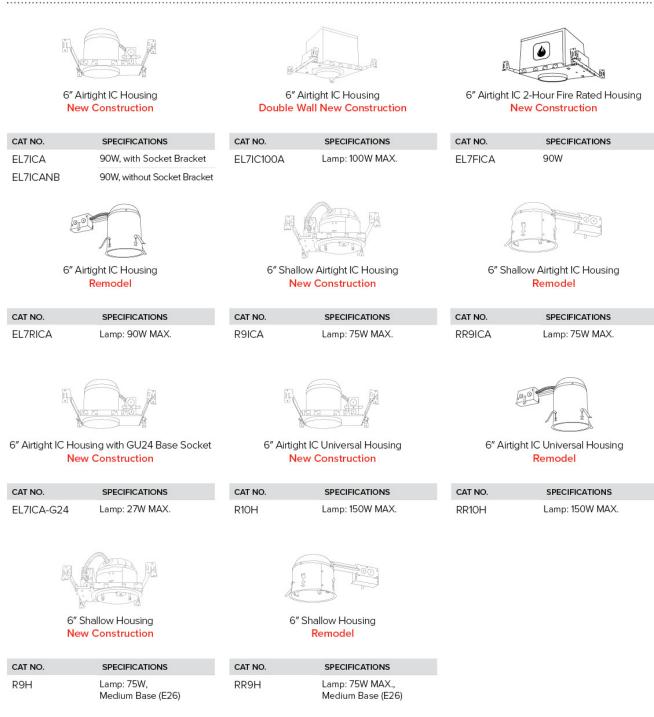

## **Compatible** Products

For use with 6" Trims for PAR Lamps

### 6" Line Voltage ICA Housings

# **Compatible** Products

For use with 6" Trims for PAR Lamps