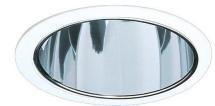

# **6" Cone Reflector Trim**

#### **Features**

- Cone Reflector
- Lamp: (1) 42W max CFL, 100W MAX A19, 150W MAX
- A21 • 0.D.: 7 1/4"

#### Options

Clear w/White Trim Black w/White Trim Gold w/White Ring

Haze w/White Ring

All White

Clear w/Bronze Rina

Clear w/Copper

Ring