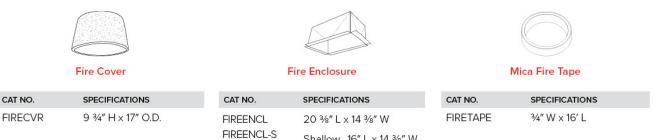

# **Compatible** Products

For use with 6" Trims for PAR Lamps

### 6" Accessories

Shallow, 16" L x 14 3/8" W

2042 E. Vernon Ave., Vernon, CA 90058 • Tel (323) 231-2600 Fax (323) 231-3200 • elcolighting.com © ELCO Lighting 2025. All rights reserved • Rev. 01 Apr 2023 • ELCO Lighting reserves the right to make specification and design changes without notice.