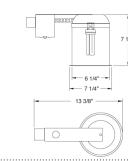

Project name:

Fixture type:

Date:

## 6" Compact Fluorescent Vertical Remodel IC Downlight

| 1 1    |
|--------|
| ALT IN |

## Dimensions



## **Product Number**

| Item         | Lamp type | Watts | Voltage |
|--------------|-----------|-------|---------|
| EL27RHE26ICA | CFL       | 26W   | 120V    |

## **Features**

- Remodel Compact Flourescent IC Housing for (1) vertical mounted lamp with integral NPF electronic ballast.
- Airtight with lensed trims.
- Housing adjusts 1 3/8" to accommodate different ceiling thicknesses.
- Feed thru listed housing with thermal protector.
- 7 1/2" ht allows use in 2x8 construction.
- cUL Listed for damp location.

| Wattage      | 26W       |  |
|--------------|-----------|--|
| Voltage      | 120V      |  |
| Lamp Type    | CFL       |  |
| Damp Locatio | on Listed |  |

Specifications