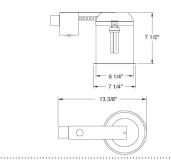

| Project name: |  |
|---------------|--|
| Fixture type: |  |
| Date:         |  |

# 6" Compact Fluorescent Vertical Remodel IC Downlight



#### **Features**

- Remodel Compact Flourescent IC Housing for (1) vertical mounted lamp with integral NPF electronic hallast
- Airtight with lensed trims.
- Housing adjusts 1 3/8" to accommodate different ceiling thicknesses.
- Feed thru listed housing with thermal protector.
- 7 1/2" ht allows use in 2x8 construction.
- cUL Listed for damp location.

## **Specifications**

| Lamp Type | CFL  |  |
|-----------|------|--|
| Voltage   | 120V |  |
| Wattage   | 26W  |  |

## **Dimensions**



### **Product Numbers**

| Item         | Lamp type | Watts | Voltage |
|--------------|-----------|-------|---------|
| EL27RHE26ICA | CFL       | 26W   | 120V    |