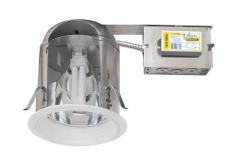

# 6" Compact Fluorescent Vertical Remodel IC Downlight

#### **Features**

- Remodel Compact Flourescent IC Housing for (1) vertical mounted lamp with integral NPF electronic hallast
- Airtight with lensed trims.
- Housing adjusts 1 3/8" to accommodate different ceiling thicknesses.
- Feed thru listed housing with thermal protector.
- 7 1/2" ht allows use in 2x8 construction.
- cUL Listed for damp location.

## **Specifications**

| Lamp Type | CFL  |  |
|-----------|------|--|
| Voltage   | 120V |  |
| Wattage   | 26W  |  |