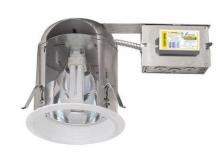

# 6" Compact Fluorescent Vertical Remodel Downlight

### **Features**

- Remodel Compact Flourescent Housing for (1) vertical mounted lamp with integral electronic ballast.
- Housing adjusts 1 3/8" to accommodate different ceiling thicknesses.
- Feed thru listed housing with thermal protector.
- 7 1/2" ht allows use in 2x8 construction.
- cUL Listed for damp location.

# **Specifications**

| Wattage              | 32W      |  |  |  |  |
|----------------------|----------|--|--|--|--|
| Voltage              | 120/277V |  |  |  |  |
| Lamp Type            | CFL      |  |  |  |  |
| Damp Location Listed |          |  |  |  |  |