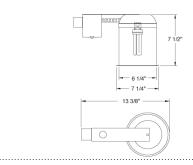

# **Dimensions**

### **Features**

- Remodel Compact Flourescent Housing for (1) vertical mounted lamp with integral electronic ballast.
- Housing adjusts 1 3/8" to accommodate different ceiling thicknesses.
- Feed thru listed housing with thermal protector.
- 7 1/2" ht allows use in 2x8 construction.
- cUL Listed for damp location.