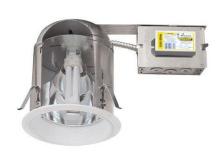

# 6" Compact Fluorescent Vertical Remodel Downlight

### **Features**

- Remodel Compact Flourescent Housing for (1) vertical mounted lamp with integral electronic ballast.
- Housing adjusts 1 3/8" to accommodate different ceiling thicknesses.
- Feed thru listed housing with thermal protector.
- 7 1/2" ht allows use in 2x8 construction.
- cUL Listed for damp location.

# **Specifications**

| Wattage              | 18W      |  |  |  |
|----------------------|----------|--|--|--|
| Voltage              | 120/277V |  |  |  |
| Lamp Type            | CFL      |  |  |  |
| Damp Location Listed |          |  |  |  |