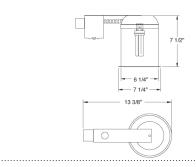

| Project name: |  |  |
|---------------|--|--|
| Fixture type: |  |  |
| Date:         |  |  |

# 6" Compact Fluorescent Vertical Remodel Downlight



### **Features**

- Remodel Compact Flourescent Housing for (1) vertical mounted lamp with integral electronic ballast.
- Housing adjusts 1 3/8" to accommodate different ceiling thicknesses.
- Feed thru listed housing with thermal protector.
- 7 1/2" ht allows use in 2x8 construction.
- cUL Listed for damp location.

# **Specifications**

| Wattage              | 18W      |  |  |  |
|----------------------|----------|--|--|--|
| Voltage              | 120/277V |  |  |  |
| Lamp Type            | CFL      |  |  |  |
| Damp Location Listed |          |  |  |  |

# **Dimensions**



# **Product Number**

| Item      | Lamp type | Watts | Voltage  |
|-----------|-----------|-------|----------|
| EL27RHE18 | CFL       | 18W   | 120/277V |