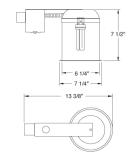

Project name:

Fixture type:

Date:

# 6" Compact Fluorescent Vertical Remodel Downlight



### Features

- Remodel Compact Flourescent Housing for (1) vertical mounted lamp with integral electronic ballast.
- Housing adjusts 1 3/8" to accommodate different ceiling thicknesses.
- Feed thru listed housing with thermal protector.
- 7 1/2" ht allows use in 2x8 construction.
- cUL Listed for damp location.

## Specifications

| Wattage              | 26W      |  |  |
|----------------------|----------|--|--|
| Voltage              | 120/277V |  |  |
| Lamp Type            | CFL      |  |  |
| Damp Location Listed |          |  |  |

## Dimensions



### **Product Numbers**

| Item      | Lamp type | Watts | Voltage  |
|-----------|-----------|-------|----------|
| EL27RHE26 | CFL       | 26W   | 120/277V |