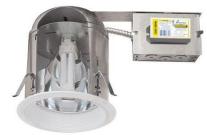

# 6" Compact Fluorescent Vertical Remodel Downlight

### Features

- Remodel Compact Flourescent Housing for (1) vertical mounted lamp with integral electronic ballast.
- Housing adjusts 1 3/8" to accommodate different ceiling thicknesses.
- Feed thru listed housing with thermal protector.
- 7 1/2" ht allows use in 2x8 construction.
- cUL Listed for damp location.

## Specifications

| Wattage              | 26W      |  |  |
|----------------------|----------|--|--|
| Voltage              | 120/277V |  |  |
| Lamp Type            | CFL      |  |  |
| Damp Location Listed |          |  |  |