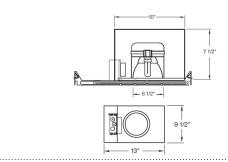

| Project name: |
|---------------|
| Fixture type: |
| Date:         |

# **6" Compact Fluorescent Vertical IC Downlight**



### **Features**

- Compact Flourescent Double Walled Housing for (1) vertical mounted lamp with integral ballast.
- IC Rated, Airtight with lensed trims.
- Electronic Ballast.

# **Specifications**

| Wattage              | 32W      |  |  |  |  |
|----------------------|----------|--|--|--|--|
| Voltage              | 120/277V |  |  |  |  |
| Lamp Type            | CFL      |  |  |  |  |
| Damp Location Listed |          |  |  |  |  |

## **Dimensions**



# **Product Numbers**

| Item        | Lamp type | Watts | Voltage  |
|-------------|-----------|-------|----------|
| EL27HE32ICA | CFL       | 32W   | 120/277V |