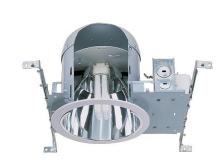

# **6" Compact Fluorescent Vertical IC Downlight**

### **Features**

- Compact Flourescent Single Walled Housing for (1) vertical mounted lamp with integral NPF electronic hallast.
- IC Housing adjusts 1 3/8" to accommodate different ceiling thicknesses.
- · Airtight with lensed trims.
- Supplied with captive hanger bars for 24" joist spacing and can be positioned 90°.
- Feed thru listed housing with thermal protector.
- 7 1/2" ht allows use in 2x8 construction.
- cUL Listed for damp location.