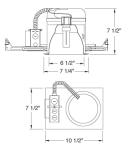

| Project name: |  |  |

# **6" Compact Fluorescent Vertical IC Downlight**



### **Features**

- Compact Flourescent Single Walled Housing for (1) vertical mounted lamp with integral NPF electronic hallast.
- IC Housing adjusts 1 3/8" to accommodate different ceiling thicknesses.
- · Airtight with lensed trims.
- Supplied with captive hanger bars for 24" joist spacing and can be positioned 90°.
- Feed thru listed housing with thermal protector.
- 7 1/2" ht allows use in 2x8 construction.
- cUL Listed for damp location.

# **Specifications**

| Wattage              | 13W - 26W |  |  |  |
|----------------------|-----------|--|--|--|
| Voltage              | 120V      |  |  |  |
| Lamp Type            | CFL       |  |  |  |
| Damp Location Listed |           |  |  |  |

## **Dimensions**



### **Product Numbers**

| Item        | Lamp type | Watts | Voltage |
|-------------|-----------|-------|---------|
| EL27HE13ICA | CFL       | 13W   | 120V    |
| EL27HE26ICA | CFL       | 26W   | 120V    |