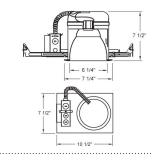

Project name:

Fixture type:

Date:

# 6" Compact Fluorescent Vertical Downlight



#### Features

- Compact Flourescent Housing for (1) vertical mounted lamp with integral ballast.
- Housing adjusts 1 3/8" to accommodate different ceiling thicknesses.
- Supplied with captive hanger bars for 24" joist spacing and can be positioned 90°.
- Feed thru listed housing with thermal protector.
- 7 1/2" ht allows use in 2x8 construction.
- cUL Listed for damp location.

## Specifications

| Wattage              | 32W      |  |  |
|----------------------|----------|--|--|
| Voltage              | 120/277V |  |  |
| Lamp Type            | CFL      |  |  |
| Damp Location Listed |          |  |  |

## Dimensions



## **Product Number**

| Item     | Lamp type | Watts | Voltage  |   |
|----------|-----------|-------|----------|---|
| EL27HE32 | CFL       | 32W   | 120/277V | _ |