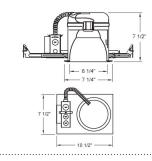

## Dimensions

#### Features

- Compact Flourescent Housing for (1) vertical mounted lamp with integral ballast.
- Housing adjusts 1 3/8" to accommodate different ceiling thicknesses.
- Supplied with captive hanger bars for 24" joist spacing and can be positioned 90°.
- Feed thru listed housing with thermal protector.
- 7 1/2" ht allows use in 2x8 construction.
- cUL Listed for damp location.