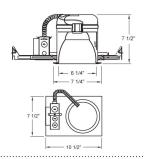

---------|-----|--|--|
| Fixture typ | oe: |  |  |
| Date:       |     |  |  |

# **6" Compact Fluorescent Vertical Downlight**



### **Features**

- Compact Flourescent Housing for (1) vertical mounted lamp with integral ballast.
- Housing adjusts 1 3/8" to accommodate different ceiling thicknesses.
- Supplied with captive hanger bars for 24" joist spacing and can be positioned 90°.
- Feed thru listed housing with thermal protector.
- 7 1/2" ht allows use in 2x8 construction.
- cUL Listed for damp location.

## **Specifications**

| Wattage              | 13W      |  |  |  |  |
|----------------------|----------|--|--|--|--|
| Voltage              | 120/277V |  |  |  |  |
| Lamp Type            | CFL      |  |  |  |  |
| Damp Location Listed |          |  |  |  |  |

### **Dimensions**



# **Product Number**

| Item     | Lamp type | Watts | Voltage  |
|----------|-----------|-------|----------|
| EL27HE13 | CFL       | 13W   | 120/277V |