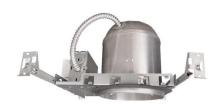

# **6" Compact Fluorescent Vertical Downlight**

### **Features**

- Compact Flourescent Housing for (1) vertical mounted lamp with integral ballast.
- Housing adjusts 1 3/8" to accommodate different ceiling thicknesses.
- Supplied with captive hanger bars for 24" joist spacing and can be positioned 90°.
- Feed thru listed housing with thermal protector.
- 7 1/2" ht allows use in 2x8 construction.
- cUL Listed for damp location.

## **Specifications**

| Wattage              | 13W - 32W |  |  |  |  |
|----------------------|-----------|--|--|--|--|
| Voltage              | 120/277V  |  |  |  |  |
| Lamp Type            | CFL       |  |  |  |  |
| Damp Location Listed |           |  |  |  |  |