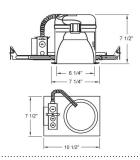

### **Dimensions**

### **Features**

- Compact Flourescent Housing for (1) vertical mounted lamp with integral ballast.
- Housing adjusts 1 3/8" to accommodate different ceiling thicknesses.
- Supplied with captive hanger bars for 24" joist spacing and can be positioned 90°.
- Feed thru listed housing with thermal protector.
- 7 1/2" ht allows use in 2x8 construction.
- cUL Listed for damp location.