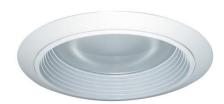

# **6" Baffle with Reflector and Regressed Frosted Lens Trim**

### **Features**

- Baffle with Reflector and Regressed Frosted Lens.
- Lamp: (1) 26W max CFL, 60W MAX A19.
- O.D.: 7 1/4".