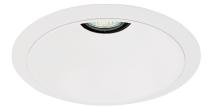

# **6" Adjustable Reflector Trim**

#### Features

- Reflector.
- Lamp: 12V 75W MAX MR16.
- 0.D.: 7 5/8".

### **Technical Details**

Construction: Meticulously manufactured trim with a powder coated or anodized finish.

Installation: Clips securely mount trim into the housing and keeps ring flush with ceiling.