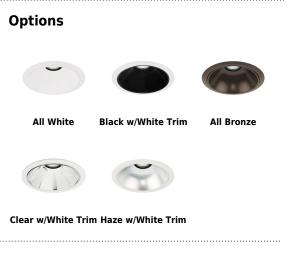

#### **Product Number**

| Item    |  |
|---------|--|
| EL2516H |  |

Haze with White Trim

Finish

## Product Number Builder Example: EL2516W

**H** Haze with White Trim