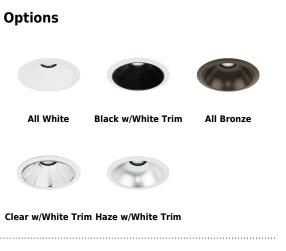

#### **Product Number**

| Item     |
|----------|
| EL 2516C |

Clear with White Trim

Finish

## Product Number Builder Example: EL2516W

H Haze with White Trim