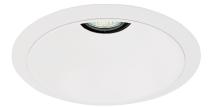

# **6" Adjustable Reflector Trim**

### Features

- Reflector.
- Lamp: 12V 75W MAX MR16.
- O.D.: 7 5/8".