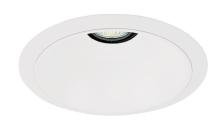

## **Options**

All White

Black w/White Trim

Clear w/White Trim Haze w/White Trim

# Product Number Builder Example: EL2516W

6" Reflector Trim

Finish

EL2516

W All White

**B** Black with White Trim

**BZ** All Bronze

C Clear with White Trim