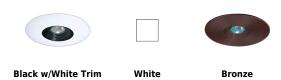

## **Product Number**

| Item    | Finish                |
|---------|-----------------------|
| EL2533B | Black with White Trim |

## Product Number Builder Example: EL2533BZ

6" Adjustable Baffle Trim Finish

EL2533

**BZ** All Bronze

W All White

**B** Black with White Trim