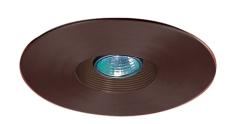

# 6" Adjustable Baffle Trim

#### **Features**

- Adjustable Baffle.
- Lamp: 12V 75W MAX MR16.
- O.D.: 7 1/4".

#### Construction:

- Meticulously manufactured trim with a powder coated or anodized finish.
- Integral gimbal ring holds lamp and allows for 35° internal adjustability while keeping a flush look on the ceiling.
- Diecast trim ring for durability and lasting quality.
- Baffle helps reduce glare.