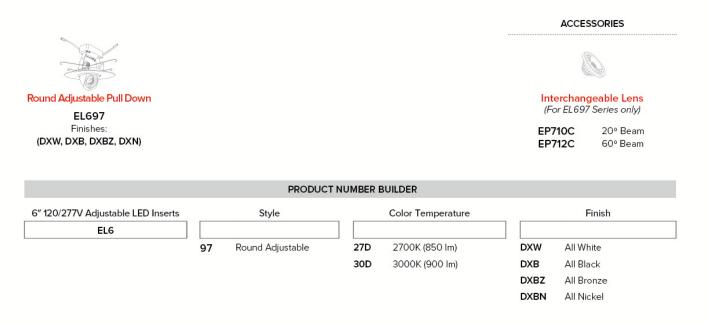

edicated LED Housing



#### Features

- Wired for 0-10V Dimming
- Airtight rated
- 120/277V Input
- Meets restricted air flow requirements (per ASTM E-283)
- Shallow for Non-IC Application

#### Specifications

| Voltage   | 120/277V        |  |
|-----------|-----------------|--|
| Dimmable  | 0-10V/Triac/ELV |  |
| Lamp Type | LED             |  |

#### Dimensions



### **Product Number**

| Item        | Lamp type | Voltage  | Dimming         |
|-------------|-----------|----------|-----------------|
| EL760RICDXA | LED       | 120/277V | 0-10V/Triac/ELV |

## **Compatible** Products



For use with Dedicated 6" IC LED Housings

### 6" Ply™ 0-10V Dimmable, 120/277V LED Inserts

Round Insert

EL695 Finishes: (DW, DHW, DCW)



### 6" Ply™ 0-10V Dimmable, 120/277V Adjustable LED Inserts



# **Compatible** Products



For use with Dedicated 6" 0-10V Koto ICAD LED Housings

### 0-10V Koto<sup>™</sup> LED Module