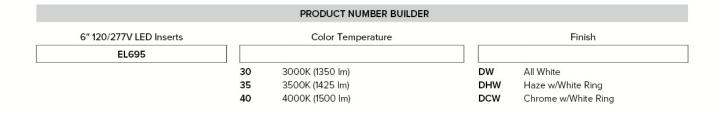

### **Product Number**

| Item        | Lamp type | Voltage  | Dimming         |
|-------------|-----------|----------|-----------------|
| EL760RICDXA | LED       | 120/277V | 0-10V/Triac/ELV |

### 6" Ply™ 0-10V Dimmable, 120/277V LED Inserts

Round Insert

EL695 Finishes: (DW, DHW, DCW)