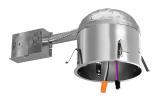

# 6" 0-10V Shallow Remodel Dedicated LED Housing

#### Features

- Wired for 0-10V Dimming
- Airtight rated
- 120/277V Input
- Meets restricted air flow requirements (per ASTM E-283)
- Shallow for Non-IC Application

## **Compatible** Products

For use with Dedicated 6" IC LED Housings

# **Compatible** Products

For use with Dedicated 6" 0-10V Koto ICAD LED Housings