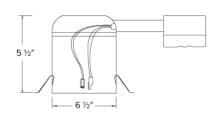

Project name:

Fixture type:

Date:

# 6" 0-10V Shallow Remodel Dedicated LED Housing



#### Features

- Wired for 0-10V Dimming
- Airtight rated
- 120/277V Input
- Meets restricted air flow requirements (per ASTM E-283)
- Shallow for Non-IC Application

#### Specifications

| Voltage   | 120/277V        |  |
|-----------|-----------------|--|
| Dimmable  | 0-10V/Triac/ELV |  |
| Lamp Type | LED             |  |

#### Dimensions



### **Product Number**

| Item        | Lamp type | Voltage  | Dimming         |
|-------------|-----------|----------|-----------------|
| EL760RICDXA | LED       | 120/277V | 0-10V/Triac/ELV |

## **Compatible** Products



For use with Dedicated 6" IC LED Housings

### 6" Ply™ 0-10V Dimmable, 120/277V LED Inserts

Round Insert

EL695 Finishes: (DW, DHW, DCW)



### 6" Ply™ 0-10V Dimmable, 120/277V Adjustable LED Inserts



# **Compatible** Products



For use with Dedicated 6" 0-10V Koto ICAD LED Housings

### 0-10V Koto<sup>™</sup> LED Module