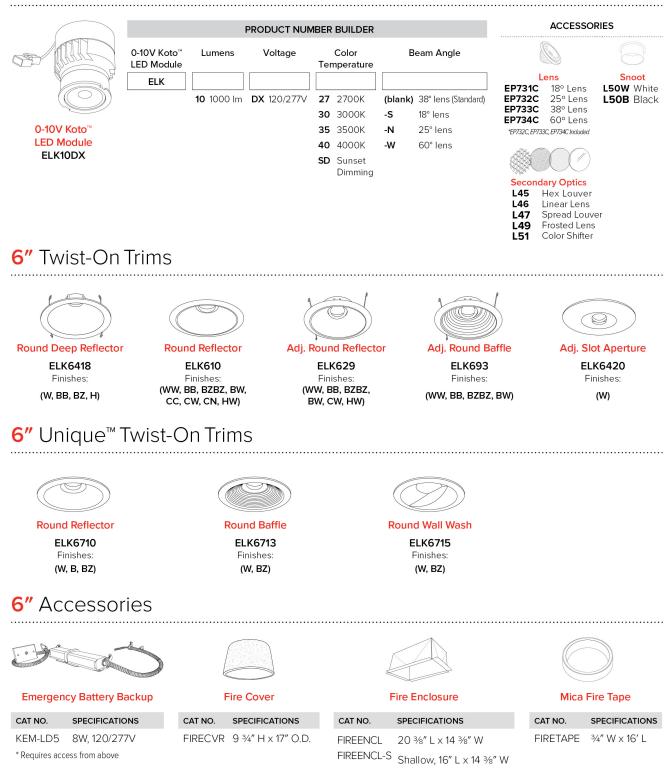

# **Compatible** Products

For use with Dedicated 6" 0-10V Koto ICAD LED Housings

### 0-10V Koto<sup>™</sup> LED Module