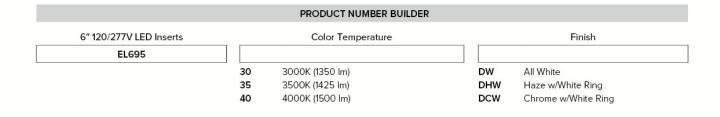

### 6" Ply™ 0-10V Dimmable, 120/277V LED Inserts

Round Insert

EL695 Finishes: (DW, DHW, DCW)