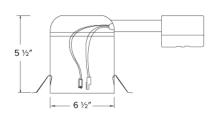

Project name:

Fixture type:

Date:

# 6" 0-10V Shallow Remodel Dedicated LED Housing



#### Features

- Wired for 0-10V Dimming
- Airtight rated
- 120/277V Input
- Meets restricted air flow requirements (per ASTM E-283)
- Shallow for Non-IC Application

Specifications

| Voltage   | 120/277V        |  |
|-----------|-----------------|--|
| Dimmable  | 0-10V/Triac/ELV |  |
| Lamp Type | LED             |  |

#### Dimensions



#### **Product Numbers**

| Item        | Lamp type | Voltage  | Dimming         |
|-------------|-----------|----------|-----------------|
| EL760RICDXA | LED       | 120/277V | 0-10V/Triac/ELV |

## **Compatible** Products



For use with Dedicated 6" IC LED Housings

### 6" Ply™ 0-10V Dimmable, 120/277V LED Inserts

Round Insert

EL695 Finishes: (DW, DHW, DCW)



### 6" Ply™ 0-10V Dimmable, 120/277V Adjustable LED Inserts



# **Compatible** Products



For use with Dedicated 6" 0-10V Koto ICAD LED Housings

### 0-10V Koto<sup>™</sup> LED Module