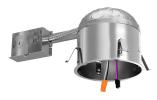

# 6" 0-10V Shallow Remodel Dedicated LED Housing

#### Features

- Wired for 0-10V Dimming
- Airtight rated
- 120/277V Input
- Meets restricted air flow requirements (per ASTM E-283)
- Shallow for Non-IC Application

Specifications

| Voltage   | 120/277V        |  |
|-----------|-----------------|--|
| Dimmable  | 0-10V/Triac/ELV |  |
| Lamp Type | LED             |  |

#### **Product Numbers**

| Item        | Lamp type | Voltage  | Dimming         |
|-------------|-----------|----------|-----------------|
| EL760RICDXA | LED       | 120/277V | 0-10V/Triac/ELV |