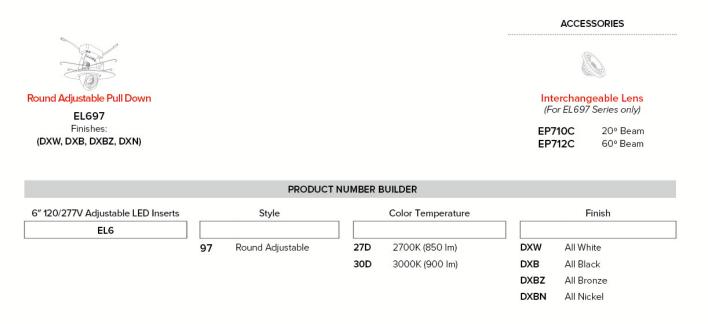

l Dedicated LED Housing



#### Features

- Wired for 0-10V Dimming
- Airtight rated
- 120/277V Input
- Meets restricted air flow requirements (per ASTM E-283)
- Shallow for Non-IC Application

Specifications

| Voltage   | 120/277V        |  |
|-----------|-----------------|--|
| Dimmable  | 0-10V/Triac/ELV |  |
| Lamp Type | LED             |  |

#### Dimensions



#### **Product Numbers**

| Item        | Lamp type | Voltage  | Dimming         |
|-------------|-----------|----------|-----------------|
| EL760RICDXA | LED       | 120/277V | 0-10V/Triac/ELV |

## **Compatible** Products



For use with Dedicated 6" IC LED Housings

### 6" Ply™ 0-10V Dimmable, 120/277V LED Inserts

Round Insert

EL695 Finishes: (DW, DHW, DCW)



### 6" Ply™ 0-10V Dimmable, 120/277V Adjustable LED Inserts



# **Compatible** Products



For use with Dedicated 6" 0-10V Koto ICAD LED Housings

### 0-10V Koto<sup>™</sup> LED Module