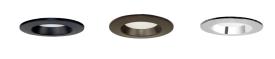

## **Options**

Black Bronze Chrome

#### **Product Numbers**

| Item    | Description | Finish     |   |
|---------|-------------|------------|---|
| RMLD6B  | 6" Trim     | All Black  | _ |
| RMLD6BZ | 6" Trim     | All Bronze |   |
| RMLD6C  | 6" Trim     | Chrome     |   |
|         |             |            |   |