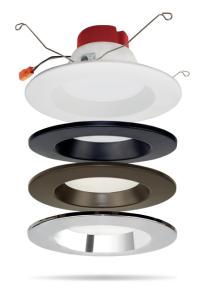

# 5"/6" Cover Plate Color Trims

ELCO color cover plates for 5"/6" ELCO LED Inserts

### **Features**

- Trim color cover plates for use with ELCO 5" / 6" LED inserts
  - Compatible with EL610, EL611, EL612, EL615, EL617, EL627 Series
- Available in Black, Bronze, Chrome and Nickel

#### **Product Numbers**

| Item    | Description | Finish     |   |
|---------|-------------|------------|---|
| RMLD6B  | 6" Trim     | All Black  | _ |
| RMLD6BZ | 6" Trim     | All Bronze |   |
| RMLD6C  | 6" Trim     | Chrome     |   |
|         |             |            |   |