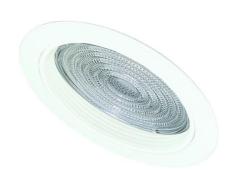

# **5" Sloped Regressed Fresnel Lens with Baffle Trim**

## **Features**

- Regressed Fresnel Lens with Baffle and White Metal Trim Ring..
- Lamp: 60W MAX A19 or LED.
- O.D.: 7 1/4".

#### Construction:

- Meticulously manufactured trim with a powder coated or anodized finish.
- Baffle helps reduce glare.

Installation: Clips securely mount trim into the housing and keeps ring flush with ceiling.