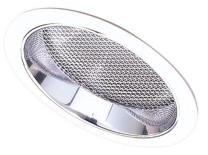

# 5" Sloped Regressed Albalite Lens with Reflector Trim

ELCO Slant allows for installation in sloped ceilings ranging from 2/12 (10°) to 12/12 (45°). Can be used in insulated ceilings. Fits in  $2" \times 8"$  joist construction.

#### Features

- Regressed Albalite Lens with Reflector and White Metal Trim Ring.
- Lamp: 60W MAX A19 or LED.
- 0.D.: 7 1/4".