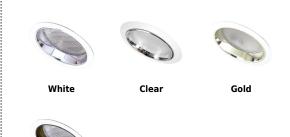

## Product Numbers

| Item         | Finish    |
|--------------|-----------|
| ELS542B-OM5W | All Black |
| ELS542C-OM5W | Clear     |
| ELS542G-OM5W | Gold      |
| ELS542W-OM5W | All White |
|              |           |