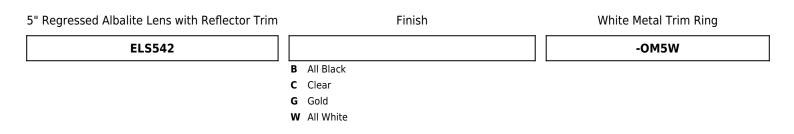

## Product Numbers

| Item         | Finish    |
|--------------|-----------|
| ELS542B-OM5W | All Black |
| ELS542C-OM5W | Clear     |
| ELS542G-OM5W | Gold      |
| ELS542W-OM5W | All White |
|              |           |

### Product Number Builder Example: ELS542B-OM5W

2042 E. Vernon Ave., Vernon, CA 90058 • Tel (323) 231-2600 Fax (323) 231-3200 • elcolighting.com

© ELCO Lighting 2025. All rights reserved • Rev. 01 Apr 2023 • ELCO Lighting reserves the right to make specification and design changes without notice.