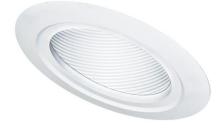

# **5" Sloped Baffle with Adjustable Gimbal Ring Trim**

ELCO Slant allows for installation in sloped ceilings ranging from 2/12 (10°) to 12/12 (45°). Can be used in insulated ceilings. Fits in 2" x 8" joist construction.

#### Features

- Baffle with Gimbal.
- Lamp: 75W MAX. PAR30 or LED.
- O.D.: 7 1/4".

#### Construction:

- Meticulously manufactured trim with a powder coated or anodized finish.
- Baffle helps reduce glare.

Installation: Clips securely mount trim into the housing and keeps ring flush with ceiling.