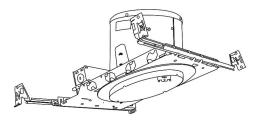

## 5" E26 Base Sloped Ceiling IC Housings

5" E26 Medium Base Sloped Housing New Construction

5" E26 Medium Base Sloped Housing Remodel

| CAT NO.  | SPECIFICATIONS | CAT NO.   | SPECIFICATIONS |
|----------|----------------|-----------|----------------|
| EL518ICA | 75W Max.       | EL518RICA | 75W Max.       |