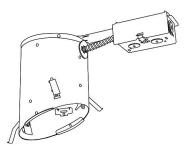

## 5" E26 Base Sloped Ceiling IC Housings

5" E26 Medium Base Sloped Housing New Construction

5" E26 Medium Base Sloped Housing Remodel

| CAT NO.  | SPECIFICATIONS | CAT NO.   | SPECIFICATIONS |
|----------|----------------|-----------|----------------|
| EL518ICA | 75W Max.       | EL518RICA | 75W Max.       |