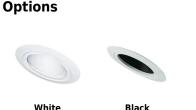

## **Product Numbers**

| Item   | Finish    |
|--------|-----------|
| EL560W | All White |
| EL560B | All Black |
|        |           |

#### **Product Number Builder** Example: EL560W

W All White

B All Black