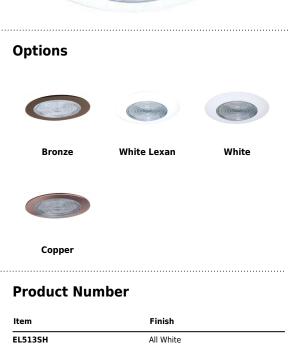

## Product Number Builder Example: EL513W

| 5" Shower Trim with Fresnel Lens | Socket Bracket    | Finish         |
|----------------------------------|-------------------|----------------|
| EL513                            |                   |                |
|                                  | no Socket Bracket | BZ All Bronze  |
|                                  | K Socket Bracket  | CP Copper      |
|                                  |                   | W All White    |
|                                  |                   | SH White Lexan |