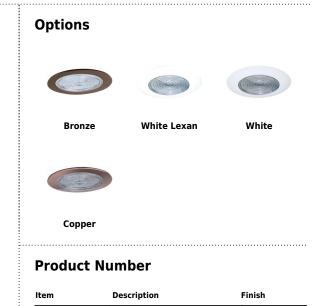

## Product Number Builder Example: EL513W

| 5" Shower Trim with Fresnel Lens | Socket Bracket    | Finish             |
|----------------------------------|-------------------|--------------------|
| EL513                            |                   |                    |
|                                  | no Socket Bracket | BZ All Bronze      |
|                                  | K Socket Bracket  | CP Copper          |
|                                  |                   | <b>W</b> All White |

All White