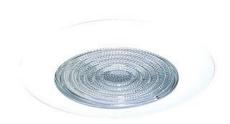

## **5" Shower Trim with Fresnel Lens**

## **Features**

- Shower Trim with Fresnel Lens.
- Lamp: 42W MAX CFL, 60W MAX A19.
- O.D.: 6 1/4".