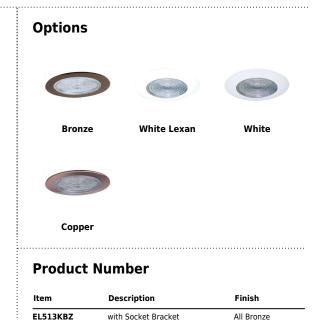

## Product Number Builder Example: EL513W

| 5" Shower Trim with Fresnel Lens | Socket Bracket    | Finish             |
|----------------------------------|-------------------|--------------------|
| EL513                            |                   |                    |
|                                  | no Socket Bracket | BZ All Bronze      |
|                                  | K Socket Bracket  | CP Copper          |
|                                  |                   | <b>W</b> All White |