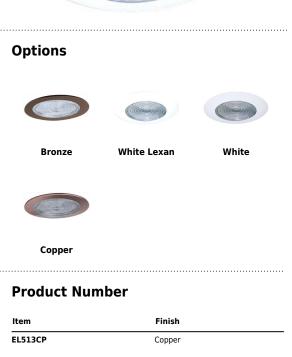

## Product Number Builder Example: EL513W

| 5" Shower Trim with Fresnel Lens | Socket Bracket    | Finish         |
|----------------------------------|-------------------|----------------|
| EL513                            |                   |                |
|                                  | no Socket Bracket | BZ All Bronze  |
|                                  | K Socket Bracket  | CP Copper      |
|                                  |                   | W All White    |
|                                  |                   | SH White Lexan |