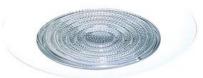

## 5" Shower Trim with Fresnel Lens

## Features

- Shower Trim with Fresnel Lens.
- Lamp: 42W MAX CFL, 60W MAX A19.
- 0.D.: 6 1/4".