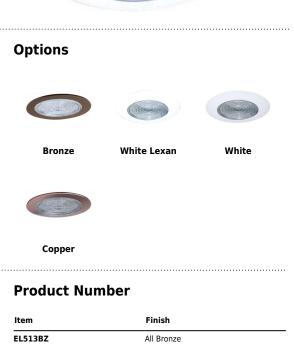

## Product Number Builder Example: EL513W

| 5" Shower Trim with Fresnel Lens | Socket Bracket    | Finish         |
|----------------------------------|-------------------|----------------|
| EL513                            |                   |                |
|                                  | no Socket Bracket | BZ All Bronze  |
|                                  | K Socket Bracket  | CP Copper      |
|                                  |                   | W All White    |
|                                  |                   | SH White Lexan |