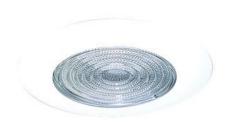

## **5" Shower Trim with Fresnel Lens and Reflector**

## **Features**

- Shower Trim with Fresnel Lens and Reflector.
- Lamp: 42W MAX CFL, 60W MAX A19.
- O.D.: 6 1/4".