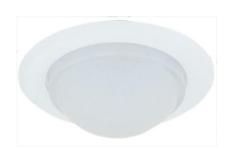

## **5" Shower Trim with Diffused Dome Lens**

|  | tı |  | ^ |  |
|--|----|--|---|--|
|  |    |  |   |  |

- Shower Trim.
- Lamp: 42W MAX CFL, 60W MAX A19.
- O.D.: 6 1/4".