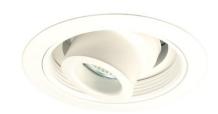

# 5" Regressed Adjustable Spot with Baffle Trim

#### **Features**

- Regressed Adjustable Spot with Baffle.
- Lamp: 12V 75W MAX MR16.
- O.D.: 6 1/4".

#### Construction:

- Meticulously manufactured trim with a powder coated or anodized finish.
- Diecast trim ring for durability and lasting quality.
- Baffle helps reduce glare.

Installation: Clips securely mount trim into the housing and keeps ring flush with ceiling.