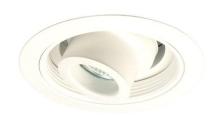

# 5" Regressed Adjustable Spot with Baffle Trim

#### **Features**

- Regressed Adjustable Spot with Baffle.
- Lamp: 12V 75W MAX MR16.
- O.D.: 6 1/4".

#### Construction:

- Meticulously manufactured trim with a powder coated or anodized finish.
- Diecast trim ring for durability and lasting quality.
- Baffle helps reduce glare.

Installation: Clips securely mount trim into the housing and keeps ring flush with ceiling.