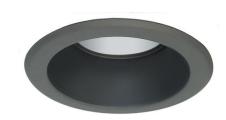

# **5" Reflector Trim with Metal Splay**

#### **Features**

- Metal Splay Reflector.
- Lamp: 75W MAX PAR30 or R30.
- O.D.: 6 1/4".

### **Product Numbers**

| Item   | Finish    |
|--------|-----------|
| EL521B | All Black |
| EL521W | All White |