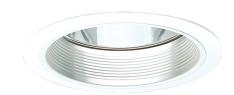

# 5" Reflector with Baffle Trim

# **Features**

- Reflector with Baffle.
- Lamp: 42W MAX CFL, 75W MAX PAR30 or R30, 60W MAX A19.
- O.D.: 6 1/4".

#### Construction:

- Meticulously manufactured trim with a powder coated or anodized finish.
- Baffle helps reduce glare.

Installation: Clips securely mount trim into the housing and keeps ring flush with ceiling.