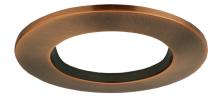

# 5" Open Trim

#### Features

- Open trim.
- Lamp: 75W MAX PAR30 or R30.
- 0.D.: 6 1/4".

### **Product Numbers**

| Item    | Description         | Finish    |
|---------|---------------------|-----------|
| EL530W  |                     | All White |
| EL530CP |                     | Copper    |
| EL530KW | with Socket Bracket | All White |