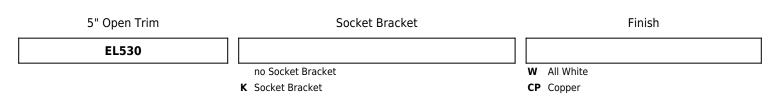

### **Product Numbers**

| Item    | Description         | Finish    |
|---------|---------------------|-----------|
| EL530W  |                     | All White |
| EL530CP |                     | Copper    |
| EL530KW | with Socket Bracket | All White |

## Product Number Builder Example: EL530W