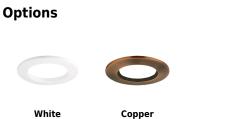

### **Product Numbers**

| Item    | Description         | Finish    |
|---------|---------------------|-----------|
| EL530W  |                     | All White |
| EL530CP |                     | Copper    |
| EL530KW | with Socket Bracket | All White |