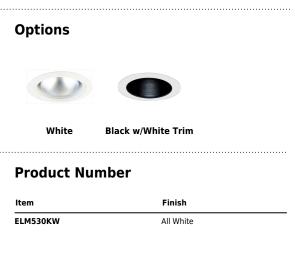

## Product Number Builder Example: ELM530KW

5" Metal Baffle with Socket Bracket

ELM530K

Finish

W All White

B Black with White Trim