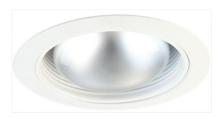

# 5" Metal Stepped Baffle with Socket Bracket Trim

#### Features

- Metal Stepped Baffle with Socket Bracket and Torsion
  Springs Trims
- Lamp: 75W MAX PAR30 or R30.
- 0.D.: 6 1/4".

#### Construction:

- Meticulously manufactured trim with a powder coated or anodized finish.
- Baffle helps reduce glare.

Installation: Clips securely mount trim into the housing and keeps ring flush with ceiling.