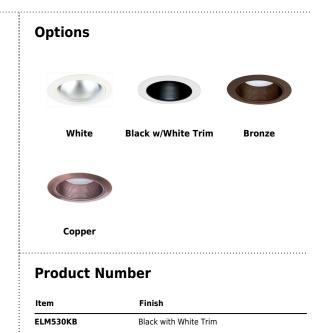

## Product Number Builder Example: ELM530KW

5" Metal Baffle with Socket Bracket Finish

ELM530K

All White

**B** Black with White Trim

**BZ** All Bronze

CP Copper