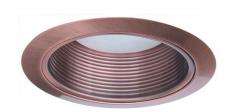

# 5" Metal Stepped Baffle with Socket Bracket Trim

#### **Features**

- Metal Baffle with Torsion Springs.
- Lamp: 75W MAX PAR30 or R30.
- O.D.: 6 1/4".

#### Construction:

- Meticulously manufactured trim with a powder coated or anodized finish.
- Baffle helps reduce glare.

Installation: Clips securely mount trim into the housing and keeps ring flush with ceiling.