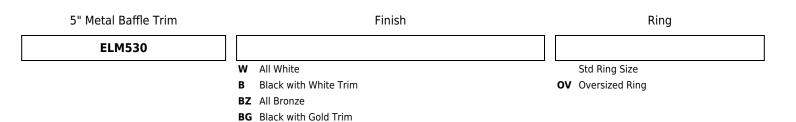

Project name:

Fixture type:

Date:

# **5" Metal Stepped Baffle with Coil Springs Trim**



#### White Black w/White Trim

## Bronze

Product Number

| Item    | Finish    |
|---------|-----------|
| ELM530W | All White |

# Features

- Metal Baffle.
- Lamp: 42W max CFL, 75W MAX PAR30 or R30.
- O.D.: 6 1/4".

# **Technical Details**

### Construction:

- Meticulously manufactured trim with a powder coated or anodized finish.
- Baffle helps reduce glare.

Installation: Clips securely mount trim into the housing and keeps ring flush with ceiling

Compatible Housing: Compatible with 5" Line Voltage IC and Non-IC versions.

Lamp: Compatible with Medium base (E26) PAR type.

#### **Product Number Builder** Example: ELM530W