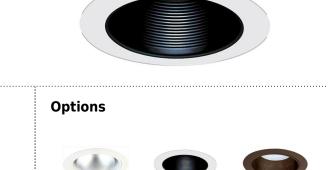

# **5" Metal Stepped Baffle with Coil Springs Trim**

#### White Black w/White Trim

## Bronze

Product Number

| Item    | Finish    |
|---------|-----------|
| ELM530W | All White |

# Features

- Metal Baffle.
- Lamp: 42W max CFL, 75W MAX PAR30 or R30.
- O.D.: 6 1/4".