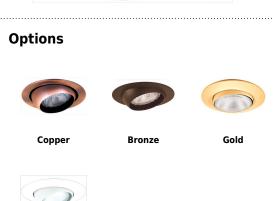

# Product Number

White

| Item   | Finish |
|--------|--------|
| EL518G | Gold   |

## Product Number Builder Example: EL518BZ

5" Eyeball Trim Finish

EL518

BZ All Bronze

CP Copper

**G** Gold

W All White