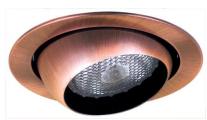

# 5" Eyeball with Trim Ring

### **Features**

- Eyeball.
- Lamp: 75W MAX PAR30.
- O.D.: 6 1/4".

#### Construction:

- Meticulously manufactured trim with a powder coated or anodized finish.
- Diecast trim ring for durability and lasting quality.

Installation: Clips securely mount trim into the housing and keeps ring flush with ceiling.